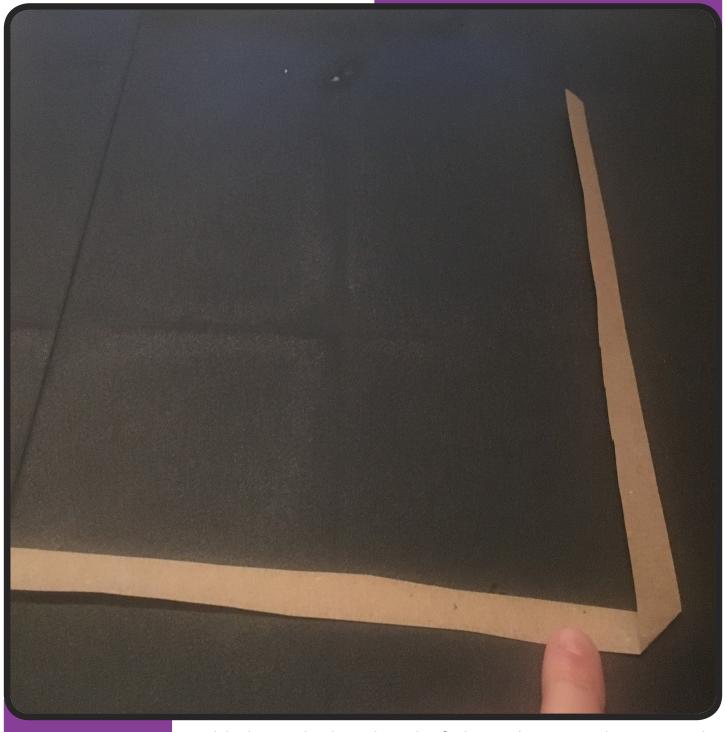

#### You will need:

• A palm

Fold your palm in half horizontally to find the centre.

Lie your palm flat on the table horizontally in front of you.

Fold the right-hand end of the palm straight up at the centre fold to form a right angle.

Step 2

Lie your palm flat on the table horizontally in front of you.

Step 3

Fold the right-hand end of the palm straight up at the centre fold to form a right angle.

Step 4

Fold the same top strip back down over the back of the cross.