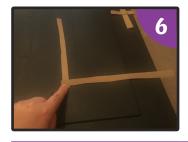

Step 5

Then fold back up and over again (to make a square on the back).

Step 6

Step 7

Then fold this strip away from you and pull through the square on the back (all the way through).

Step 8

Bend the top strip forward and down, pulling the end through the centre square to create a 3cm shaft (at the top of the cross).