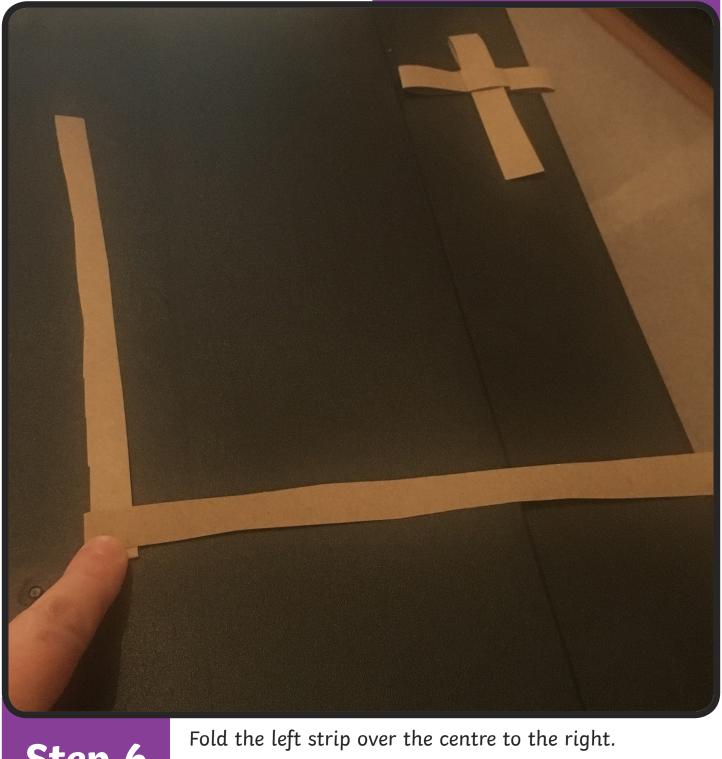

#### **Palm Cross**

Fold the left strip over the centre to the right.

Then fold this strip away from you and pull through the square on the back (all the way through).

Bend the top strip forward and down, pulling the end through the centre square to create a 3cm shaft (at the top of the cross).

Step 5

Then fold back up and over again (to make a square on the back).

Step 6

Step 7

Then fold this strip away from you and pull through the square on the back (all the way through).

Step 8

Bend the top strip forward and down, pulling the end through the centre square to create a 3cm shaft (at the top of the cross).