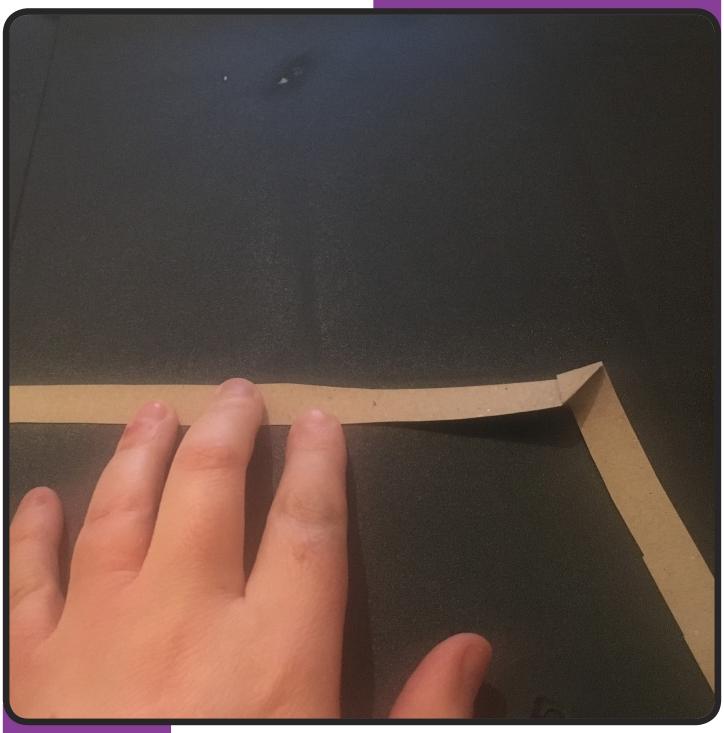

Fold the same top strip back down over the back of the cross.

Then fold back up and over again (to make a square on the back).

Step 5

Then fold back up and over again (to make a square on the back).

Step 6

Step 7

Then fold this strip away from you and pull through the square on the back (all the way through).

Step 8

Bend the top strip forward and down, pulling the end through the centre square to create a 3cm shaft (at the top of the cross).