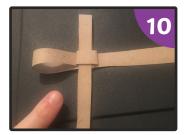

Fold the left-hand strip backwards and put through the square on the back to form the left cross bar.

Fold the right-hand strip back pulling through the back square to form right crossbar.

Step I

Fold your palm in half horizontally to find the centre.

Step 9

Fold the left-hand strip backwards and put through the square on the back to form the left cross bar.

Step 10

Fold the right-hand strip back pulling through the back square to form right crossbar.