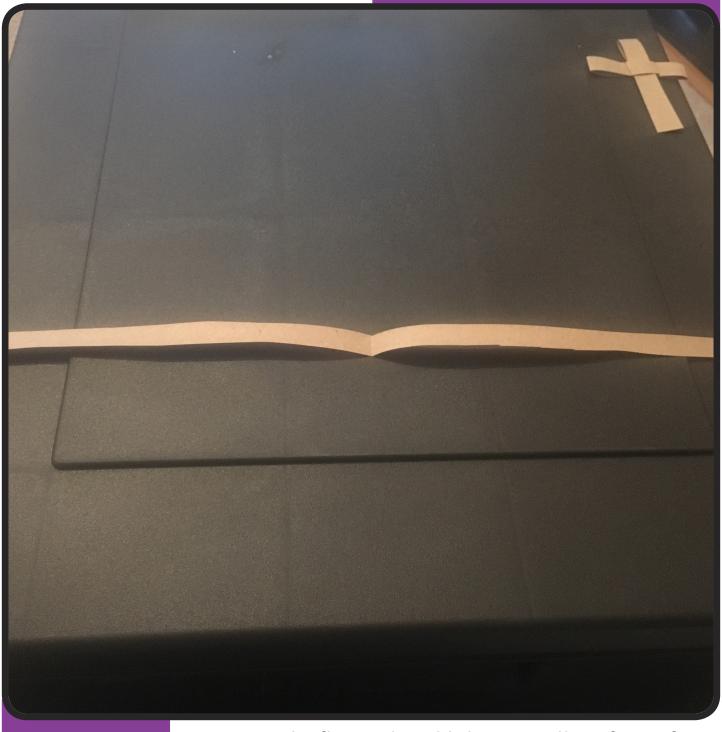

#### You will need:

• A palm

Fold your palm in half horizontally to find the centre.

Lie your palm flat on the table horizontally in front of you.

Fold the right-hand end of the palm straight up at the centre fold to form a right angle.

Fold the left-hand strip backwards and put through the square on the back to form the left cross bar.

Fold the right-hand strip back pulling through the back square to form right crossbar.

Step I

Fold your palm in half horizontally to find the centre.

Step 2

Lie your palm flat on the table horizontally in front of you.

Step 3

Fold the right-hand end of the palm straight up at the centre fold to form a right angle.

Step 4

Fold the same top strip back down over the back of the cross.