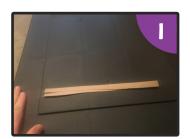

#### You will need:

• A palm

Fold your palm in half horizontally to find the centre.

Lie your palm flat on the table horizontally in front of you.

Fold the right-hand end of the palm straight up at the centre fold to form a right angle.

Fold the left-hand strip backwards and put through the square on the back to form the left cross bar.

Fold the right-hand strip back pulling through the back square to form right crossbar.

Step I

Fold your palm in half horizontally to find the centre.