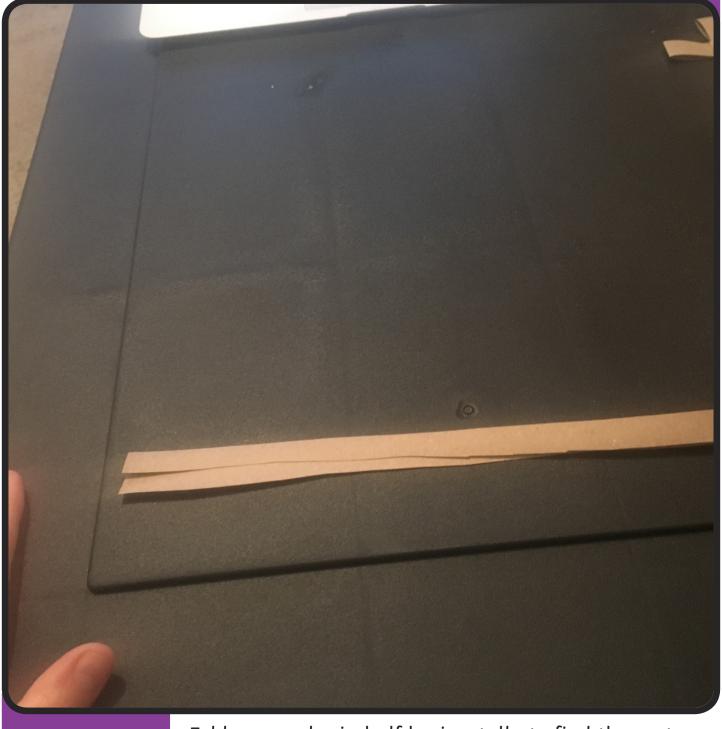

#### You will need:

• A palm

Fold your palm in half horizontally to find the centre.

Lie your palm flat on the table horizontally in front of you.

Fold the right-hand end of the palm straight up at the centre fold to form a right angle.

Fold the left-hand strip backwards and put through the square on the back to form the left cross bar.

Fold the right-hand strip back pulling through the back square to form right crossbar.

Step I

Fold your palm in half horizontally to find the centre.

Step 2

Lie your palm flat on the table horizontally in front of you.

Step 3

Fold the right-hand end of the palm straight up at the centre fold to form a right angle.

Step 4

Fold the same top strip back down over the back of the cross.