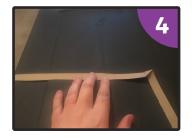

#### You will need:

• A palm

Fold your palm in half horizontally to find the centre.

Lie your palm flat on the table horizontally in front of you.

Fold the right-hand end of the palm straight up at the centre fold to form a right angle.

Step 2

Lie your palm flat on the table horizontally in front of you.

Step 3

Fold the right-hand end of the palm straight up at the centre fold to form a right angle.

Step 4

Fold the same top strip back down over the back of the cross.