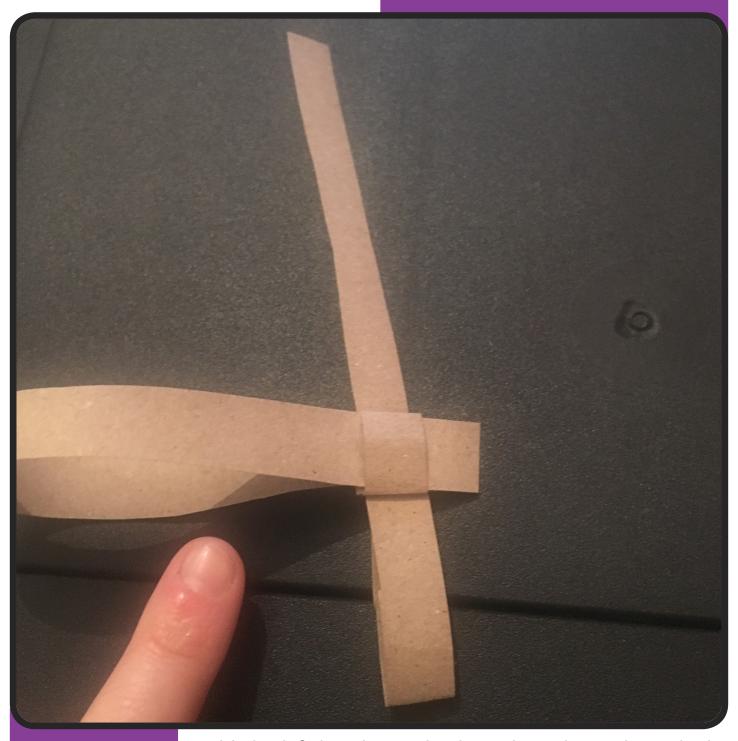

Fold the left-hand strip backwards and put through the square on the back to form the left cross bar.

Fold the right-hand strip back pulling through the back square to form right crossbar.

Step I

Fold your palm in half horizontally to find the centre.

Step 9

Fold the left-hand strip backwards and put through the square on the back to form the left cross bar.

Step 10

Fold the right-hand strip back pulling through the back square to form right crossbar.