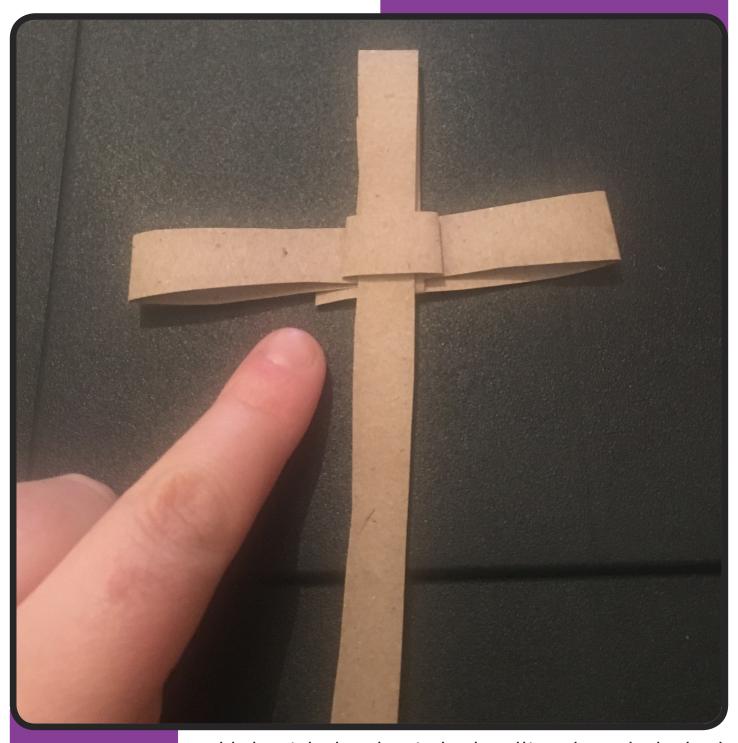

#### **Palm Cross**

Fold the left strip over the centre to the right.

Then fold this strip away from you and pull through the square on the back (all the way through).

Bend the top strip forward and down, pulling the end through the centre square to create a 3cm shaft (at the top of the cross).

Fold the left-hand strip backwards and put through the square on the back to form the left cross bar.

Fold the right-hand strip back pulling through the back square to form right crossbar.

Step I

Fold your palm in half horizontally to find the centre.

Step 5

Then fold back up and over again (to make a square on the back).

Step 6

Step 7

Then fold this strip away from you and pull through the square on the back (all the way through).

Step 8

Bend the top strip forward and down, pulling the end through the centre square to create a 3cm shaft (at the top of the cross).

Step 9

Fold the left-hand strip backwards and put through the square on the back to form the left cross bar.

Step 10

Fold the right-hand strip back pulling through the back square to form right crossbar.