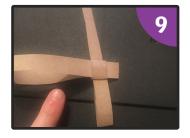

#### **Palm Cross**

Fold the left strip over the centre to the right.

Then fold this strip away from you and pull through the square on the back (all the way through).

Bend the top strip forward and down, pulling the end through the centre square to create a 3cm shaft (at the top of the cross).

Step 5

Then fold back up and over again (to make a square on the back).

Step 6

Step 7

Then fold this strip away from you and pull through the square on the back (all the way through).

Step 8

Bend the top strip forward and down, pulling the end through the centre square to create a 3cm shaft (at the top of the cross).