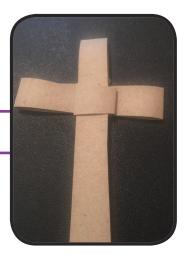

# **Palm Cross**

Fold the left-hand strip backwards and put through the square on the back to form the left cross bar.

Fold the right-hand strip back pulling through the back square to form right crossbar.

Step I

Fold your palm in half horizontally to find the centre.

Step 9

Fold the left-hand strip backwards and put through the square on the back to form the left cross bar.

Step 10

Fold the right-hand strip back pulling through the back square to form right crossbar.