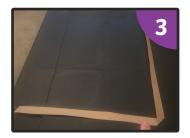

#### You will need:

• A palm

Fold your palm in half horizontally to find the centre.

Lie your palm flat on the table horizontally in front of you.

Fold the right-hand end of the palm straight up at the centre fold to form a right angle.

Step 2

Lie your palm flat on the table horizontally in front of you.

Step 3

Fold the right-hand end of the palm straight up at the centre fold to form a right angle.

Step 4

Fold the same top strip back down over the back of the cross.