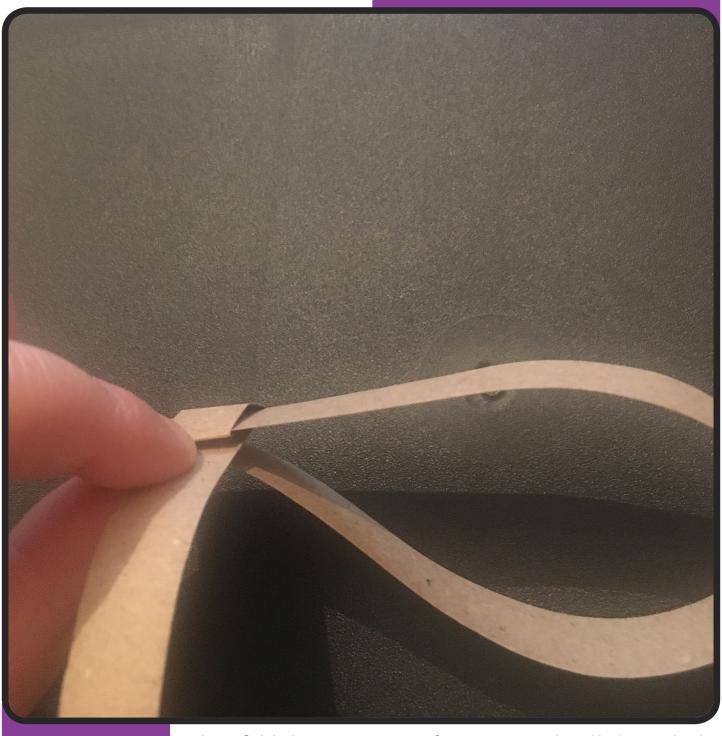

#### **Palm Cross**

Fold the left strip over the centre to the right.

Then fold this strip away from you and pull through the square on the back (all the way through).

Bend the top strip forward and down, pulling the end through the centre square to create a 3cm shaft (at the top of the cross).

Step 5

Then fold back up and over again (to make a square on the back).

Step 6

Step 7

Then fold this strip away from you and pull through the square on the back (all the way through).

Step 8

Bend the top strip forward and down, pulling the end through the centre square to create a 3cm shaft (at the top of the cross).