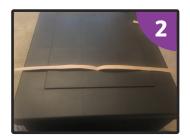

#### You will need:

• A palm

Fold your palm in half horizontally to find the centre.

Lie your palm flat on the table horizontally in front of you.

Fold the right-hand end of the palm straight up at the centre fold to form a right angle.

Step 2

Lie your palm flat on the table horizontally in front of you.

Step 3

Fold the right-hand end of the palm straight up at the centre fold to form a right angle.

Step 4

Fold the same top strip back down over the back of the cross.