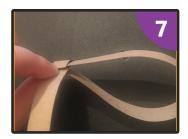

#### **Palm Cross**

Fold the left strip over the centre to the right.

Then fold this strip away from you and pull through the square on the back (all the way through).

Bend the top strip forward and down, pulling the end through the centre square to create a 3cm shaft (at the top of the cross).

Step 5

Then fold back up and over again (to make a square on the back).

Step 6

Step 7

Then fold this strip away from you and pull through the square on the back (all the way through).

Step 8

Bend the top strip forward and down, pulling the end through the centre square to create a 3cm shaft (at the top of the cross).