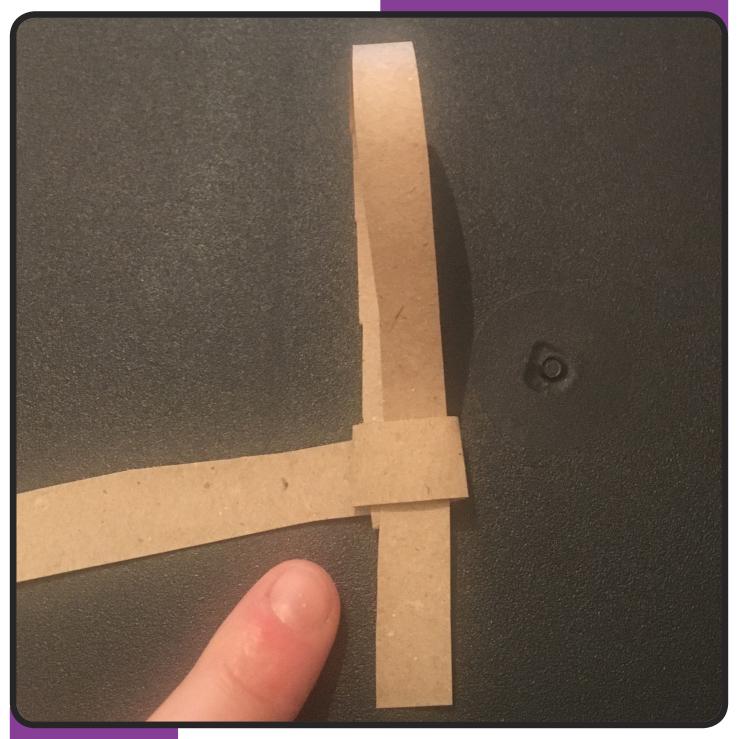

Fold the left-hand strip backwards and put through the square on the back to form the left cross bar.

Fold the right-hand strip back pulling through the back square to form right crossbar.

Step I

Fold your palm in half horizontally to find the centre.

Step 9

Fold the left-hand strip backwards and put through the square on the back to form the left cross bar.

Step 10

Fold the right-hand strip back pulling through the back square to form right crossbar.