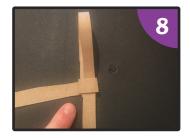

Fold the same top strip back down over the back of the cross.

Then fold back up and over again (to make a square on the back).

Step 5

Then fold back up and over again (to make a square on the back).

Step 6

Step 7

Then fold this strip away from you and pull through the square on the back (all the way through).

Step 8

Bend the top strip forward and down, pulling the end through the centre square to create a 3cm shaft (at the top of the cross).