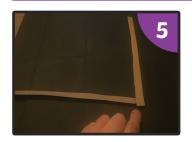

Fold the same top strip back down over the back of the cross.

Then fold back up and over again (to make a square on the back).

Step 5

Then fold back up and over again (to make a square on the back).

Step 6

Step 7

Then fold this strip away from you and pull through the square on the back (all the way through).

Step 8

Bend the top strip forward and down, pulling the end through the centre square to create a 3cm shaft (at the top of the cross).