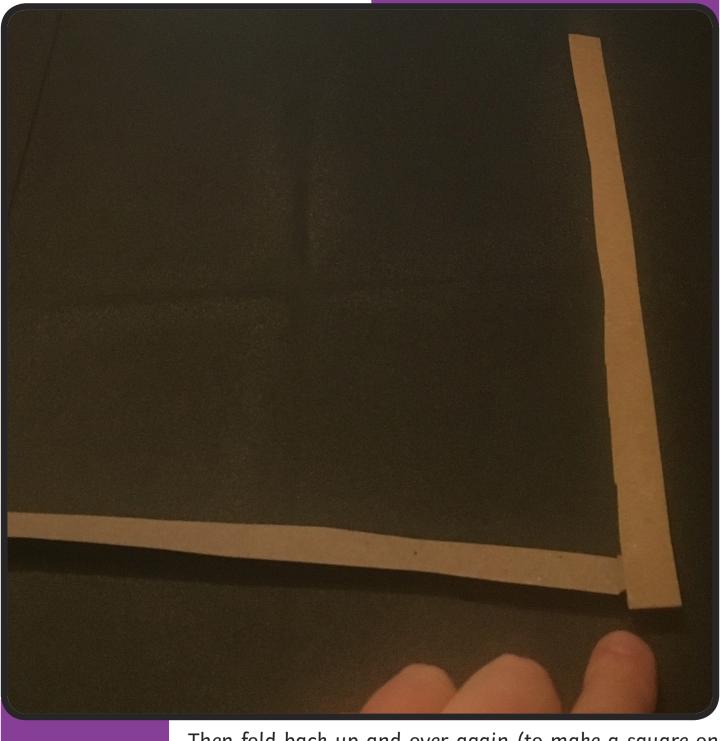

Fold the same top strip back down over the back of the cross.

Then fold back up and over again (to make a square on the back).

Step 5

Then fold back up and over again (to make a square on the back).

Step 6

Step 7

Then fold this strip away from you and pull through the square on the back (all the way through).

Step 8

Bend the top strip forward and down, pulling the end through the centre square to create a 3cm shaft (at the top of the cross).