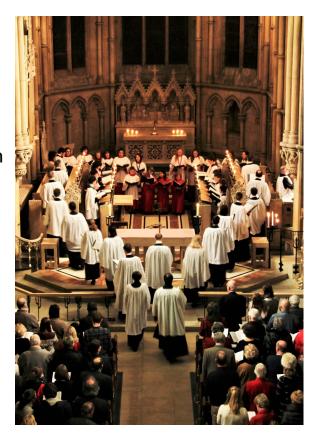

The organ is essential for the music, both sacred and secular, at St John's, supporting our nationally-recognised choral and musical heritage.

With a strong tradition of sung services on Sundays and weekdays, St John's choral foundation offers one of the most comprehensive programmes in the country:

- involving over 200 musicians
- providing free musical education for choristers aged 5-18, including vocal tuition and music theory
- offering a full choral programme for adult singers

The pipe organ is also used for weddings, funerals, involvement with schools, organ recitals and concerts. It is used daily for teaching and the professional development of our own resident organists and many others who come to play the instrument, both in concert and for practice. The organ helps St John's to connect with our local community through sharing the richness of our music.