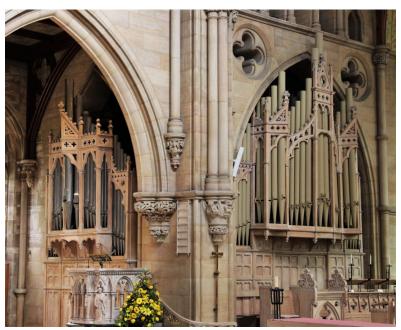

## The Organ at St John's

St John's, Ranmoor has one of Sheffield's most historic pipe organs; an increasingly rare Brindley & Foster instrument first built in 1888. It has been carefully looked after and rebuilt several times in its 130 year history, but now requires significant work to maintain its continued use.

## **The Organ Restoration**

In 2012, the PCC recognised that the organ was in need of some maintenance. Our organ consultant prepared a schedule of work required over the coming years to maintain the organ. However, in Autumn 2017 St John's had to be closed for 10 months to enable essential work to be undertaken to repair the Church ceiling. During this time, the organ lay idle and on completion of the ceiling project it was found that a year of incredibly low humidity coupled with a very hot summer had rendered the organ unplayable. It is vital that a full restoration is undertaken in order to prevent further deterioration and enable our great instrument to be in use for generations to come.

The project will cost around £105,000. All 3500 pipes will have to be removed and cleaned and internal components renewed or restored. The work will take up to 18 months to complete. We recognise our responsibility to leave in good order the heritage from which we at St John's and the people of Sheffield have benefitted.