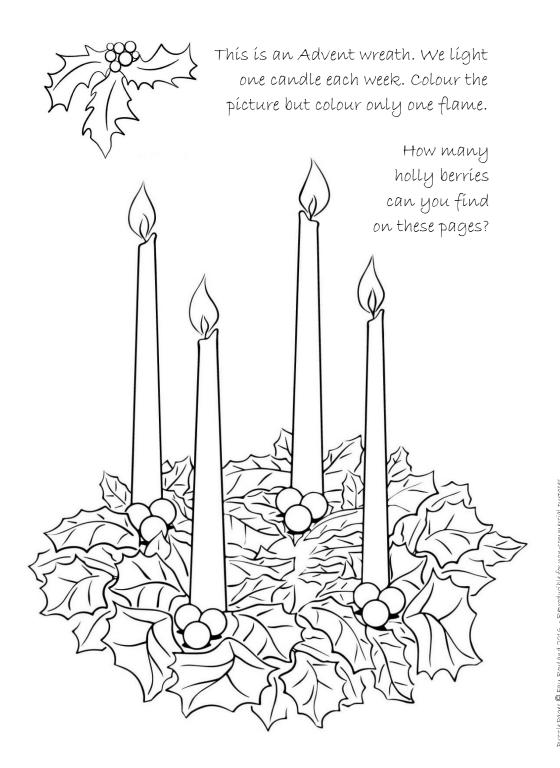

The 1<sup>st</sup> candle of Advent is for Hope. It is the "Prophet's Candle", reminding us that Jesus is coming.

Some of the letters below have got mixed up. Can you sort them out to find out what the prophet Isaiah said about Jesus?